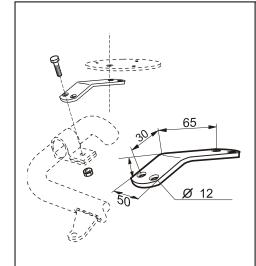

| Ø 12,5       | Clamp Consist of two parts that are connected and squeezed together with a screw. Allows flexibility when mounting different accessories. 1 pc conduit entry is delivered with each clamp. | 15902<br>Anodized<br>16902<br>White powder<br>17902                                       | 270,-<br>280,-<br>280,-                   |
|--------------|--------------------------------------------------------------------------------------------------------------------------------------------------------------------------------------------|-------------------------------------------------------------------------------------------|-------------------------------------------|
| 50           | Weight: 0,25 kg<br>Material: Aluminium                                                                                                                                                     | Black powder  18902 Sand blasted  19902 Painted                                           | 270,-<br>280,-                            |
| Ø 12,5 70 50 | Extension To be used in cases when the accessory is to be mounted further away from – or sideways from the clamps location.  Weight: 0,15 kg Material: Aluminum                            | 15912 Anodized  16912 White powder  17912 Black powder  18912 Sand blasted  19912 Painted | 100,-<br>110,-<br>110,-<br>100,-<br>110,- |
| Ø 8,5 20     | Clamp 20 mm Consist of two parts that are connected and squeezed together with a screw. Allows flexibility when mounting different accessories.  Weight: 0,15 kg Material: Aluminum        | 15956<br>Anodized<br>18956<br>Sand blasted<br>19956<br>Painted                            | 200,-<br>200,-<br>210,-                   |
|              | Mounting plate For mounting of Hella Luminator in X-Light bars. Makes the spotlights glass to be in level with the X-light bar.  Weight: 0,10 kg Material: Aluminium                       | 15907<br>Anodized<br>16907<br>Whte powder<br>18907<br>Sand blasted<br>19907<br>Painted    | 190,-<br>200,-<br>190,-<br>200,-          |