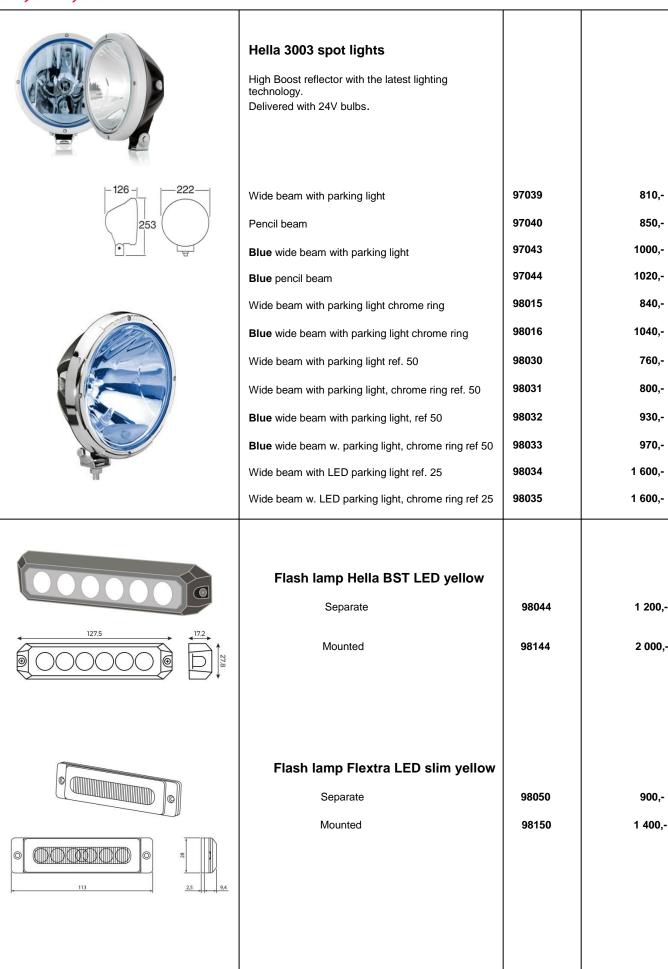

| Aiways in the frontithe |                                                               |       |         |
|-------------------------|---------------------------------------------------------------|-------|---------|
|                         | Mounted spot lights, delivered with bulbs and connected wires |       |         |
|                         | Hella 3003 wide/parking light                                 | 97139 | 1 040,- |
|                         | Hella 3003 pencilbeam                                         | 97140 | 1 070,- |
|                         | Hella 3003 Blue wide/parking light                            | 97143 | 1 230,- |
|                         | Hella 3003 Blue pencilbeam                                    | 97144 | 1 240,- |
|                         | Hella 3003 wide/parking light, chrome ring                    | 98115 | 1 070,- |
| •                       | Hella 3003 Blue wide/parking light, chrome ring               | 98116 | 1 260,- |
|                         | Hella 3003 ref.50 with parking light                          | 98130 | 990,-   |
|                         | Hella 3003 ref.50 with park.light, chrome ring                | 98131 | 1 020,- |
| 0888                    | Hella 3003 Blue ref.50 with parking light                     | 98132 | 1 150,- |
|                         | Hella 3003 Blue ref.50 with park.light, chrome ring           | 98133 | 1 190,- |
| •                       | Hella 3003 with LED park.light ref.25                         | 98134 | 1 890,- |
|                         | Hella 3003 with LED park.light ref.25 chrome ring             | 98135 | 1 890,- |
|                         | Tiona does with 225 panting it 10.25 different fing           |       | 1 030,- |
|                         | LED-light                                                     |       |         |
|                         | Mounted LED (white, 6000 kelvin) with 3 LED                   | 97193 | 2 200,- |
|                         | Mounted LED (white, 6000 kelvin) with 5 LED                   | 97170 | 2 500,- |
|                         | Mounted LED (white, 6000 kelvin) with 7 LED                   | 97189 | 3 000,- |
|                         | Mounted LED (red) with 3 LED                                  | 97194 | 2 200,- |
| 0~0                     | Mounted LED (red) with 5 LED                                  | 97195 | 2 500,- |
|                         | Mounted LED (orange) with 5 LED                               | 97196 | 2 500,- |
|                         | Mounted LED (orange) with 7 LED                               | 97197 | 3 000,- |
|                         | Separate cable for 3 LED                                      | 98046 | 900,-   |
|                         | Separate cable for 5 LED                                      | 97077 | 930,-   |
|                         | Separate cable for 7 LED                                      | 97085 | 990,-   |
|                         | Separate LED (white, 3050 – 3250 kelvin)                      | 97092 | 230,-   |
|                         | Separate LED (white 6000 kelvin)                              | 97090 | 230,-   |
|                         | Separate LED (orange)                                         | 97093 | 230,-   |
|                         | Separate LED (red)                                            | 97094 | 230,-   |
|                         |                                                               |       |         |
|                         |                                                               |       |         |
|                         |                                                               |       |         |