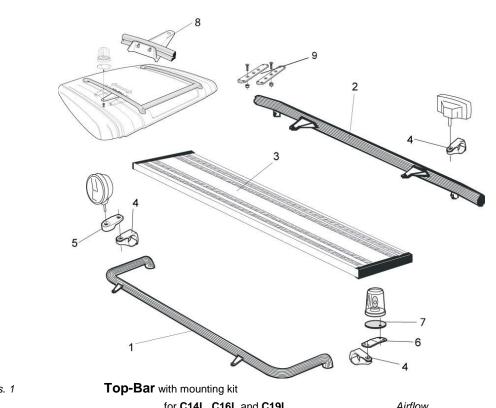

#### X-Light complete with fittings: Bolts, pre- wired and 4 spotlight clamps

Note! Not for trucks with protruding bumper

**R, G, P - series** *Airflow* K23-2 **8 700,-**

Smooth profile K23-2S **8 700,-**