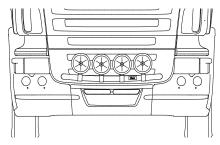

#### X-Light complete with fittings: Bolts, pre- wired and 4 spotlight clamps

Note! Not for trucks with protruding bumper

**R, G, P - series** *Airflow* K23-2 **8 700,-**

Smooth profile K23-2S **8 700,-**