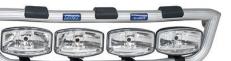

#### X-Light complete with fittings: Bolts, pre- wired and 4 spotlight clamps

Note! Not for trucks with protruding bumper

**R, G, P - series** *Airflow* K23-2 **8 700,-**

Smooth profile K23-2S **8 700,-**