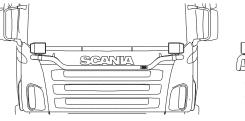

| Front protection complete with fittings: Brackets, bolts and tool key                                                                                                                                                                                                                                                                                                                                                                                                                                                                                                                                                                                                                                                                                                                                                                                                                                                                                                                                                                                                                                                                                                                                                                                                                                                                                                                                                                                                                                                                                                                                                                                                                                                                                                                                                                                                                                                                                                                                                                                                                                                         |                                                             |                                    |                  |                      |  |  |  |  |
|-------------------------------------------------------------------------------------------------------------------------------------------------------------------------------------------------------------------------------------------------------------------------------------------------------------------------------------------------------------------------------------------------------------------------------------------------------------------------------------------------------------------------------------------------------------------------------------------------------------------------------------------------------------------------------------------------------------------------------------------------------------------------------------------------------------------------------------------------------------------------------------------------------------------------------------------------------------------------------------------------------------------------------------------------------------------------------------------------------------------------------------------------------------------------------------------------------------------------------------------------------------------------------------------------------------------------------------------------------------------------------------------------------------------------------------------------------------------------------------------------------------------------------------------------------------------------------------------------------------------------------------------------------------------------------------------------------------------------------------------------------------------------------------------------------------------------------------------------------------------------------------------------------------------------------------------------------------------------------------------------------------------------------------------------------------------------------------------------------------------------------|-------------------------------------------------------------|------------------------------------|------------------|----------------------|--|--|--|--|
| SCANIA OF THE STANDARD OF THE | (Contact us if you need more information about which mou    | nting kit that fits trucks with pr | otruding bumper) |                      |  |  |  |  |
|                                                                                                                                                                                                                                                                                                                                                                                                                                                                                                                                                                                                                                                                                                                                                                                                                                                                                                                                                                                                                                                                                                                                                                                                                                                                                                                                                                                                                                                                                                                                                                                                                                                                                                                                                                                                                                                                                                                                                                                                                                                                                                                               | Type <b>HIGHWAY</b> for <b>R</b>                            |                                    |                  |                      |  |  |  |  |
|                                                                                                                                                                                                                                                                                                                                                                                                                                                                                                                                                                                                                                                                                                                                                                                                                                                                                                                                                                                                                                                                                                                                                                                                                                                                                                                                                                                                                                                                                                                                                                                                                                                                                                                                                                                                                                                                                                                                                                                                                                                                                                                               | High model of Highway                                       | Airflow<br>Smooth profile          | A23-2<br>A23-2S  | 39 900,-<br>39 900,- |  |  |  |  |
|                                                                                                                                                                                                                                                                                                                                                                                                                                                                                                                                                                                                                                                                                                                                                                                                                                                                                                                                                                                                                                                                                                                                                                                                                                                                                                                                                                                                                                                                                                                                                                                                                                                                                                                                                                                                                                                                                                                                                                                                                                                                                                                               | Low model of Highway                                        | Airflow                            | A23-3            | 39 900,-             |  |  |  |  |
| SOANIA                                                                                                                                                                                                                                                                                                                                                                                                                                                                                                                                                                                                                                                                                                                                                                                                                                                                                                                                                                                                                                                                                                                                                                                                                                                                                                                                                                                                                                                                                                                                                                                                                                                                                                                                                                                                                                                                                                                                                                                                                                                                                                                        |                                                             | Smooth profile                     | A23-3S           | 39 900,-             |  |  |  |  |
|                                                                                                                                                                                                                                                                                                                                                                                                                                                                                                                                                                                                                                                                                                                                                                                                                                                                                                                                                                                                                                                                                                                                                                                                                                                                                                                                                                                                                                                                                                                                                                                                                                                                                                                                                                                                                                                                                                                                                                                                                                                                                                                               | Mounting kit for low bumper<br>Mounting kit for high bumper |                                    | 80258<br>80259   |                      |  |  |  |  |
|                                                                                                                                                                                                                                                                                                                                                                                                                                                                                                                                                                                                                                                                                                                                                                                                                                                                                                                                                                                                                                                                                                                                                                                                                                                                                                                                                                                                                                                                                                                                                                                                                                                                                                                                                                                                                                                                                                                                                                                                                                                                                                                               |                                                             |                                    |                  |                      |  |  |  |  |
| SCANIA A                                                                                                                                                                                                                                                                                                                                                                                                                                                                                                                                                                                                                                                                                                                                                                                                                                                                                                                                                                                                                                                                                                                                                                                                                                                                                                                                                                                                                                                                                                                                                                                                                                                                                                                                                                                                                                                                                                                                                                                                                                                                                                                      | Type <b>HIGHWAY</b> for <b>G</b>                            | A : 61                             | 400.0            | 20.000               |  |  |  |  |
|                                                                                                                                                                                                                                                                                                                                                                                                                                                                                                                                                                                                                                                                                                                                                                                                                                                                                                                                                                                                                                                                                                                                                                                                                                                                                                                                                                                                                                                                                                                                                                                                                                                                                                                                                                                                                                                                                                                                                                                                                                                                                                                               |                                                             | Airflow<br>Smooth profile          | A23-3<br>A23-3S  | 39 900,-<br>39 900,- |  |  |  |  |
|                                                                                                                                                                                                                                                                                                                                                                                                                                                                                                                                                                                                                                                                                                                                                                                                                                                                                                                                                                                                                                                                                                                                                                                                                                                                                                                                                                                                                                                                                                                                                                                                                                                                                                                                                                                                                                                                                                                                                                                                                                                                                                                               | Mounting kit for low bumper                                 | ,                                  | 80258            | ,                    |  |  |  |  |
|                                                                                                                                                                                                                                                                                                                                                                                                                                                                                                                                                                                                                                                                                                                                                                                                                                                                                                                                                                                                                                                                                                                                                                                                                                                                                                                                                                                                                                                                                                                                                                                                                                                                                                                                                                                                                                                                                                                                                                                                                                                                                                                               | Mounting kit for high bumper                                |                                    | 80259            |                      |  |  |  |  |
|                                                                                                                                                                                                                                                                                                                                                                                                                                                                                                                                                                                                                                                                                                                                                                                                                                                                                                                                                                                                                                                                                                                                                                                                                                                                                                                                                                                                                                                                                                                                                                                                                                                                                                                                                                                                                                                                                                                                                                                                                                                                                                                               | Type <b>HIGHWAY</b> for <b>P</b>                            |                                    |                  |                      |  |  |  |  |
|                                                                                                                                                                                                                                                                                                                                                                                                                                                                                                                                                                                                                                                                                                                                                                                                                                                                                                                                                                                                                                                                                                                                                                                                                                                                                                                                                                                                                                                                                                                                                                                                                                                                                                                                                                                                                                                                                                                                                                                                                                                                                                                               |                                                             | Airflow                            | A23-3            | 39 900,-<br>39 900,- |  |  |  |  |
|                                                                                                                                                                                                                                                                                                                                                                                                                                                                                                                                                                                                                                                                                                                                                                                                                                                                                                                                                                                                                                                                                                                                                                                                                                                                                                                                                                                                                                                                                                                                                                                                                                                                                                                                                                                                                                                                                                                                                                                                                                                                                                                               | Mounting kit for low bumper                                 | Smooth profile                     | A23-3S<br>80258  | 39 900,-             |  |  |  |  |
|                                                                                                                                                                                                                                                                                                                                                                                                                                                                                                                                                                                                                                                                                                                                                                                                                                                                                                                                                                                                                                                                                                                                                                                                                                                                                                                                                                                                                                                                                                                                                                                                                                                                                                                                                                                                                                                                                                                                                                                                                                                                                                                               | Mounting kit for high bumper                                |                                    | 80259            |                      |  |  |  |  |
|                                                                                                                                                                                                                                                                                                                                                                                                                                                                                                                                                                                                                                                                                                                                                                                                                                                                                                                                                                                                                                                                                                                                                                                                                                                                                                                                                                                                                                                                                                                                                                                                                                                                                                                                                                                                                                                                                                                                                                                                                                                                                                                               | Type <b>OFFROAD</b> for <b>R</b>                            |                                    |                  |                      |  |  |  |  |
| SCANA 7 0                                                                                                                                                                                                                                                                                                                                                                                                                                                                                                                                                                                                                                                                                                                                                                                                                                                                                                                                                                                                                                                                                                                                                                                                                                                                                                                                                                                                                                                                                                                                                                                                                                                                                                                                                                                                                                                                                                                                                                                                                                                                                                                     | High model of Offroad                                       | Airflow                            | B23-2            | 33 900,-             |  |  |  |  |
|                                                                                                                                                                                                                                                                                                                                                                                                                                                                                                                                                                                                                                                                                                                                                                                                                                                                                                                                                                                                                                                                                                                                                                                                                                                                                                                                                                                                                                                                                                                                                                                                                                                                                                                                                                                                                                                                                                                                                                                                                                                                                                                               | Low model of Office d                                       | Smooth profile                     | B23-2S           | 33 900,-             |  |  |  |  |
|                                                                                                                                                                                                                                                                                                                                                                                                                                                                                                                                                                                                                                                                                                                                                                                                                                                                                                                                                                                                                                                                                                                                                                                                                                                                                                                                                                                                                                                                                                                                                                                                                                                                                                                                                                                                                                                                                                                                                                                                                                                                                                                               | Low model of Offroad                                        | Airflow<br>Smooth profile          | B23-3<br>B23-3S  | 33 900,-<br>33 900,- |  |  |  |  |
|                                                                                                                                                                                                                                                                                                                                                                                                                                                                                                                                                                                                                                                                                                                                                                                                                                                                                                                                                                                                                                                                                                                                                                                                                                                                                                                                                                                                                                                                                                                                                                                                                                                                                                                                                                                                                                                                                                                                                                                                                                                                                                                               | Mounting kit for low bumper                                 |                                    | 80212            |                      |  |  |  |  |
| SOAMA                                                                                                                                                                                                                                                                                                                                                                                                                                                                                                                                                                                                                                                                                                                                                                                                                                                                                                                                                                                                                                                                                                                                                                                                                                                                                                                                                                                                                                                                                                                                                                                                                                                                                                                                                                                                                                                                                                                                                                                                                                                                                                                         | Low model of Offroad                                        | Airflow                            | B23-5            | 33 900,-             |  |  |  |  |
|                                                                                                                                                                                                                                                                                                                                                                                                                                                                                                                                                                                                                                                                                                                                                                                                                                                                                                                                                                                                                                                                                                                                                                                                                                                                                                                                                                                                                                                                                                                                                                                                                                                                                                                                                                                                                                                                                                                                                                                                                                                                                                                               |                                                             | Smooth profile                     | B23-5S           | 33 900,-             |  |  |  |  |
|                                                                                                                                                                                                                                                                                                                                                                                                                                                                                                                                                                                                                                                                                                                                                                                                                                                                                                                                                                                                                                                                                                                                                                                                                                                                                                                                                                                                                                                                                                                                                                                                                                                                                                                                                                                                                                                                                                                                                                                                                                                                                                                               | Mounting kit for high bumper                                |                                    | 80214            |                      |  |  |  |  |
|                                                                                                                                                                                                                                                                                                                                                                                                                                                                                                                                                                                                                                                                                                                                                                                                                                                                                                                                                                                                                                                                                                                                                                                                                                                                                                                                                                                                                                                                                                                                                                                                                                                                                                                                                                                                                                                                                                                                                                                                                                                                                                                               | Type <b>OFFROAD</b> for <b>G</b>                            |                                    |                  |                      |  |  |  |  |
| Seana de la companya della companya |                                                             | Airflow<br>Smooth profile          | B23-3<br>B23-3S  | 33 900,-<br>33 900,- |  |  |  |  |
|                                                                                                                                                                                                                                                                                                                                                                                                                                                                                                                                                                                                                                                                                                                                                                                                                                                                                                                                                                                                                                                                                                                                                                                                                                                                                                                                                                                                                                                                                                                                                                                                                                                                                                                                                                                                                                                                                                                                                                                                                                                                                                                               | Mounting kit for low bumper                                 | dinodir prome                      | 80212            | 00 000,              |  |  |  |  |
|                                                                                                                                                                                                                                                                                                                                                                                                                                                                                                                                                                                                                                                                                                                                                                                                                                                                                                                                                                                                                                                                                                                                                                                                                                                                                                                                                                                                                                                                                                                                                                                                                                                                                                                                                                                                                                                                                                                                                                                                                                                                                                                               | , , , , , , , , , , , , , , , , , , ,                       | Airflow                            | B23-5            | 33 900,-             |  |  |  |  |
|                                                                                                                                                                                                                                                                                                                                                                                                                                                                                                                                                                                                                                                                                                                                                                                                                                                                                                                                                                                                                                                                                                                                                                                                                                                                                                                                                                                                                                                                                                                                                                                                                                                                                                                                                                                                                                                                                                                                                                                                                                                                                                                               |                                                             | Smooth profile                     | B23-5S           | 33 900,-             |  |  |  |  |
|                                                                                                                                                                                                                                                                                                                                                                                                                                                                                                                                                                                                                                                                                                                                                                                                                                                                                                                                                                                                                                                                                                                                                                                                                                                                                                                                                                                                                                                                                                                                                                                                                                                                                                                                                                                                                                                                                                                                                                                                                                                                                                                               | Mounting kit for high bumper                                |                                    | 80214            |                      |  |  |  |  |
|                                                                                                                                                                                                                                                                                                                                                                                                                                                                                                                                                                                                                                                                                                                                                                                                                                                                                                                                                                                                                                                                                                                                                                                                                                                                                                                                                                                                                                                                                                                                                                                                                                                                                                                                                                                                                                                                                                                                                                                                                                                                                                                               | Type <b>OFFROAD</b> for <b>P</b>                            |                                    |                  |                      |  |  |  |  |
| SOURIN                                                                                                                                                                                                                                                                                                                                                                                                                                                                                                                                                                                                                                                                                                                                                                                                                                                                                                                                                                                                                                                                                                                                                                                                                                                                                                                                                                                                                                                                                                                                                                                                                                                                                                                                                                                                                                                                                                                                                                                                                                                                                                                        |                                                             | Airflow                            | B23-3            | 33 900,-             |  |  |  |  |
|                                                                                                                                                                                                                                                                                                                                                                                                                                                                                                                                                                                                                                                                                                                                                                                                                                                                                                                                                                                                                                                                                                                                                                                                                                                                                                                                                                                                                                                                                                                                                                                                                                                                                                                                                                                                                                                                                                                                                                                                                                                                                                                               |                                                             | Smooth profile                     | B23-3S           | 33 900,-             |  |  |  |  |
|                                                                                                                                                                                                                                                                                                                                                                                                                                                                                                                                                                                                                                                                                                                                                                                                                                                                                                                                                                                                                                                                                                                                                                                                                                                                                                                                                                                                                                                                                                                                                                                                                                                                                                                                                                                                                                                                                                                                                                                                                                                                                                                               | Mounting kit for low bumper                                 | Airflow                            | 80212<br>B23-5   | 33 900,-             |  |  |  |  |
|                                                                                                                                                                                                                                                                                                                                                                                                                                                                                                                                                                                                                                                                                                                                                                                                                                                                                                                                                                                                                                                                                                                                                                                                                                                                                                                                                                                                                                                                                                                                                                                                                                                                                                                                                                                                                                                                                                                                                                                                                                                                                                                               |                                                             | Smooth profile                     | B23-5S           | 33 900,-             |  |  |  |  |
|                                                                                                                                                                                                                                                                                                                                                                                                                                                                                                                                                                                                                                                                                                                                                                                                                                                                                                                                                                                                                                                                                                                                                                                                                                                                                                                                                                                                                                                                                                                                                                                                                                                                                                                                                                                                                                                                                                                                                                                                                                                                                                                               | Mounting kit for high bumper                                |                                    | 80214            |                      |  |  |  |  |
|                                                                                                                                                                                                                                                                                                                                                                                                                                                                                                                                                                                                                                                                                                                                                                                                                                                                                                                                                                                                                                                                                                                                                                                                                                                                                                                                                                                                                                                                                                                                                                                                                                                                                                                                                                                                                                                                                                                                                                                                                                                                                                                               |                                                             |                                    |                  |                      |  |  |  |  |