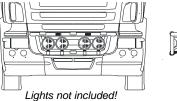

| Front protection complete with fittings: Brackets, bolts and tool key                                                                                                                                                                                                                                                                                                                                                                                                                                                                                                                                                                                                                                                                                                                                                                                                                                                                                                                                                                                                                                                                                                                                                                                                                                                                                                                                                                                                                                                                                                                                                                                                                                                                                                                                                                                                                                                                                                                                                                                                                                                         |                                                             |                                    |                  |                      |  |  |  |  |
|-------------------------------------------------------------------------------------------------------------------------------------------------------------------------------------------------------------------------------------------------------------------------------------------------------------------------------------------------------------------------------------------------------------------------------------------------------------------------------------------------------------------------------------------------------------------------------------------------------------------------------------------------------------------------------------------------------------------------------------------------------------------------------------------------------------------------------------------------------------------------------------------------------------------------------------------------------------------------------------------------------------------------------------------------------------------------------------------------------------------------------------------------------------------------------------------------------------------------------------------------------------------------------------------------------------------------------------------------------------------------------------------------------------------------------------------------------------------------------------------------------------------------------------------------------------------------------------------------------------------------------------------------------------------------------------------------------------------------------------------------------------------------------------------------------------------------------------------------------------------------------------------------------------------------------------------------------------------------------------------------------------------------------------------------------------------------------------------------------------------------------|-------------------------------------------------------------|------------------------------------|------------------|----------------------|--|--|--|--|
| SCANIA OF THE STANDARD OF THE | (Contact us if you need more information about which mou    | nting kit that fits trucks with pr | otruding bumper) |                      |  |  |  |  |
|                                                                                                                                                                                                                                                                                                                                                                                                                                                                                                                                                                                                                                                                                                                                                                                                                                                                                                                                                                                                                                                                                                                                                                                                                                                                                                                                                                                                                                                                                                                                                                                                                                                                                                                                                                                                                                                                                                                                                                                                                                                                                                                               | Type <b>HIGHWAY</b> for <b>R</b>                            |                                    |                  |                      |  |  |  |  |
|                                                                                                                                                                                                                                                                                                                                                                                                                                                                                                                                                                                                                                                                                                                                                                                                                                                                                                                                                                                                                                                                                                                                                                                                                                                                                                                                                                                                                                                                                                                                                                                                                                                                                                                                                                                                                                                                                                                                                                                                                                                                                                                               | High model of Highway                                       | Airflow<br>Smooth profile          | A23-2<br>A23-2S  | 39 900,-<br>39 900,- |  |  |  |  |
|                                                                                                                                                                                                                                                                                                                                                                                                                                                                                                                                                                                                                                                                                                                                                                                                                                                                                                                                                                                                                                                                                                                                                                                                                                                                                                                                                                                                                                                                                                                                                                                                                                                                                                                                                                                                                                                                                                                                                                                                                                                                                                                               | Low model of Highway                                        | Airflow                            | A23-3            | 39 900,-             |  |  |  |  |
| SOANIA                                                                                                                                                                                                                                                                                                                                                                                                                                                                                                                                                                                                                                                                                                                                                                                                                                                                                                                                                                                                                                                                                                                                                                                                                                                                                                                                                                                                                                                                                                                                                                                                                                                                                                                                                                                                                                                                                                                                                                                                                                                                                                                        |                                                             | Smooth profile                     | A23-3S           | 39 900,-             |  |  |  |  |
|                                                                                                                                                                                                                                                                                                                                                                                                                                                                                                                                                                                                                                                                                                                                                                                                                                                                                                                                                                                                                                                                                                                                                                                                                                                                                                                                                                                                                                                                                                                                                                                                                                                                                                                                                                                                                                                                                                                                                                                                                                                                                                                               | Mounting kit for low bumper<br>Mounting kit for high bumper |                                    | 80258<br>80259   |                      |  |  |  |  |
|                                                                                                                                                                                                                                                                                                                                                                                                                                                                                                                                                                                                                                                                                                                                                                                                                                                                                                                                                                                                                                                                                                                                                                                                                                                                                                                                                                                                                                                                                                                                                                                                                                                                                                                                                                                                                                                                                                                                                                                                                                                                                                                               |                                                             |                                    |                  |                      |  |  |  |  |
| SCANIA A                                                                                                                                                                                                                                                                                                                                                                                                                                                                                                                                                                                                                                                                                                                                                                                                                                                                                                                                                                                                                                                                                                                                                                                                                                                                                                                                                                                                                                                                                                                                                                                                                                                                                                                                                                                                                                                                                                                                                                                                                                                                                                                      | Type <b>HIGHWAY</b> for <b>G</b>                            | A : 61                             | 400.0            | 20.000               |  |  |  |  |
|                                                                                                                                                                                                                                                                                                                                                                                                                                                                                                                                                                                                                                                                                                                                                                                                                                                                                                                                                                                                                                                                                                                                                                                                                                                                                                                                                                                                                                                                                                                                                                                                                                                                                                                                                                                                                                                                                                                                                                                                                                                                                                                               |                                                             | Airflow<br>Smooth profile          | A23-3<br>A23-3S  | 39 900,-<br>39 900,- |  |  |  |  |
|                                                                                                                                                                                                                                                                                                                                                                                                                                                                                                                                                                                                                                                                                                                                                                                                                                                                                                                                                                                                                                                                                                                                                                                                                                                                                                                                                                                                                                                                                                                                                                                                                                                                                                                                                                                                                                                                                                                                                                                                                                                                                                                               | Mounting kit for low bumper                                 | ,                                  | 80258            | ,                    |  |  |  |  |
|                                                                                                                                                                                                                                                                                                                                                                                                                                                                                                                                                                                                                                                                                                                                                                                                                                                                                                                                                                                                                                                                                                                                                                                                                                                                                                                                                                                                                                                                                                                                                                                                                                                                                                                                                                                                                                                                                                                                                                                                                                                                                                                               | Mounting kit for high bumper                                |                                    | 80259            |                      |  |  |  |  |
|                                                                                                                                                                                                                                                                                                                                                                                                                                                                                                                                                                                                                                                                                                                                                                                                                                                                                                                                                                                                                                                                                                                                                                                                                                                                                                                                                                                                                                                                                                                                                                                                                                                                                                                                                                                                                                                                                                                                                                                                                                                                                                                               | Type <b>HIGHWAY</b> for <b>P</b>                            |                                    |                  |                      |  |  |  |  |
|                                                                                                                                                                                                                                                                                                                                                                                                                                                                                                                                                                                                                                                                                                                                                                                                                                                                                                                                                                                                                                                                                                                                                                                                                                                                                                                                                                                                                                                                                                                                                                                                                                                                                                                                                                                                                                                                                                                                                                                                                                                                                                                               |                                                             | Airflow                            | A23-3            | 39 900,-<br>39 900,- |  |  |  |  |
|                                                                                                                                                                                                                                                                                                                                                                                                                                                                                                                                                                                                                                                                                                                                                                                                                                                                                                                                                                                                                                                                                                                                                                                                                                                                                                                                                                                                                                                                                                                                                                                                                                                                                                                                                                                                                                                                                                                                                                                                                                                                                                                               | Mounting kit for low bumper                                 | Smooth profile                     | A23-3S<br>80258  | 39 900,-             |  |  |  |  |
|                                                                                                                                                                                                                                                                                                                                                                                                                                                                                                                                                                                                                                                                                                                                                                                                                                                                                                                                                                                                                                                                                                                                                                                                                                                                                                                                                                                                                                                                                                                                                                                                                                                                                                                                                                                                                                                                                                                                                                                                                                                                                                                               | Mounting kit for high bumper                                |                                    | 80259            |                      |  |  |  |  |
|                                                                                                                                                                                                                                                                                                                                                                                                                                                                                                                                                                                                                                                                                                                                                                                                                                                                                                                                                                                                                                                                                                                                                                                                                                                                                                                                                                                                                                                                                                                                                                                                                                                                                                                                                                                                                                                                                                                                                                                                                                                                                                                               | Type <b>OFFROAD</b> for <b>R</b>                            |                                    |                  |                      |  |  |  |  |
| SCANA 7 0                                                                                                                                                                                                                                                                                                                                                                                                                                                                                                                                                                                                                                                                                                                                                                                                                                                                                                                                                                                                                                                                                                                                                                                                                                                                                                                                                                                                                                                                                                                                                                                                                                                                                                                                                                                                                                                                                                                                                                                                                                                                                                                     | High model of Offroad                                       | Airflow                            | B23-2            | 33 900,-             |  |  |  |  |
|                                                                                                                                                                                                                                                                                                                                                                                                                                                                                                                                                                                                                                                                                                                                                                                                                                                                                                                                                                                                                                                                                                                                                                                                                                                                                                                                                                                                                                                                                                                                                                                                                                                                                                                                                                                                                                                                                                                                                                                                                                                                                                                               | Low model of Office d                                       | Smooth profile                     | B23-2S           | 33 900,-             |  |  |  |  |
|                                                                                                                                                                                                                                                                                                                                                                                                                                                                                                                                                                                                                                                                                                                                                                                                                                                                                                                                                                                                                                                                                                                                                                                                                                                                                                                                                                                                                                                                                                                                                                                                                                                                                                                                                                                                                                                                                                                                                                                                                                                                                                                               | Low model of Offroad                                        | Airflow<br>Smooth profile          | B23-3<br>B23-3S  | 33 900,-<br>33 900,- |  |  |  |  |
|                                                                                                                                                                                                                                                                                                                                                                                                                                                                                                                                                                                                                                                                                                                                                                                                                                                                                                                                                                                                                                                                                                                                                                                                                                                                                                                                                                                                                                                                                                                                                                                                                                                                                                                                                                                                                                                                                                                                                                                                                                                                                                                               | Mounting kit for low bumper                                 |                                    | 80212            |                      |  |  |  |  |
| SOAMA                                                                                                                                                                                                                                                                                                                                                                                                                                                                                                                                                                                                                                                                                                                                                                                                                                                                                                                                                                                                                                                                                                                                                                                                                                                                                                                                                                                                                                                                                                                                                                                                                                                                                                                                                                                                                                                                                                                                                                                                                                                                                                                         | Low model of Offroad                                        | Airflow                            | B23-5            | 33 900,-             |  |  |  |  |
|                                                                                                                                                                                                                                                                                                                                                                                                                                                                                                                                                                                                                                                                                                                                                                                                                                                                                                                                                                                                                                                                                                                                                                                                                                                                                                                                                                                                                                                                                                                                                                                                                                                                                                                                                                                                                                                                                                                                                                                                                                                                                                                               |                                                             | Smooth profile                     | B23-5S           | 33 900,-             |  |  |  |  |
|                                                                                                                                                                                                                                                                                                                                                                                                                                                                                                                                                                                                                                                                                                                                                                                                                                                                                                                                                                                                                                                                                                                                                                                                                                                                                                                                                                                                                                                                                                                                                                                                                                                                                                                                                                                                                                                                                                                                                                                                                                                                                                                               | Mounting kit for high bumper                                |                                    | 80214            |                      |  |  |  |  |
|                                                                                                                                                                                                                                                                                                                                                                                                                                                                                                                                                                                                                                                                                                                                                                                                                                                                                                                                                                                                                                                                                                                                                                                                                                                                                                                                                                                                                                                                                                                                                                                                                                                                                                                                                                                                                                                                                                                                                                                                                                                                                                                               | Type <b>OFFROAD</b> for <b>G</b>                            |                                    |                  |                      |  |  |  |  |
| Seana de la companya della companya |                                                             | Airflow<br>Smooth profile          | B23-3<br>B23-3S  | 33 900,-<br>33 900,- |  |  |  |  |
|                                                                                                                                                                                                                                                                                                                                                                                                                                                                                                                                                                                                                                                                                                                                                                                                                                                                                                                                                                                                                                                                                                                                                                                                                                                                                                                                                                                                                                                                                                                                                                                                                                                                                                                                                                                                                                                                                                                                                                                                                                                                                                                               | Mounting kit for low bumper                                 | dinodir prome                      | 80212            | 00 000,              |  |  |  |  |
|                                                                                                                                                                                                                                                                                                                                                                                                                                                                                                                                                                                                                                                                                                                                                                                                                                                                                                                                                                                                                                                                                                                                                                                                                                                                                                                                                                                                                                                                                                                                                                                                                                                                                                                                                                                                                                                                                                                                                                                                                                                                                                                               | , , , , , , , , , , , , , , , , , , ,                       | Airflow                            | B23-5            | 33 900,-             |  |  |  |  |
|                                                                                                                                                                                                                                                                                                                                                                                                                                                                                                                                                                                                                                                                                                                                                                                                                                                                                                                                                                                                                                                                                                                                                                                                                                                                                                                                                                                                                                                                                                                                                                                                                                                                                                                                                                                                                                                                                                                                                                                                                                                                                                                               |                                                             | Smooth profile                     | B23-5S           | 33 900,-             |  |  |  |  |
|                                                                                                                                                                                                                                                                                                                                                                                                                                                                                                                                                                                                                                                                                                                                                                                                                                                                                                                                                                                                                                                                                                                                                                                                                                                                                                                                                                                                                                                                                                                                                                                                                                                                                                                                                                                                                                                                                                                                                                                                                                                                                                                               | Mounting kit for high bumper                                |                                    | 80214            |                      |  |  |  |  |
|                                                                                                                                                                                                                                                                                                                                                                                                                                                                                                                                                                                                                                                                                                                                                                                                                                                                                                                                                                                                                                                                                                                                                                                                                                                                                                                                                                                                                                                                                                                                                                                                                                                                                                                                                                                                                                                                                                                                                                                                                                                                                                                               | Type <b>OFFROAD</b> for <b>P</b>                            |                                    |                  |                      |  |  |  |  |
| SOURIN                                                                                                                                                                                                                                                                                                                                                                                                                                                                                                                                                                                                                                                                                                                                                                                                                                                                                                                                                                                                                                                                                                                                                                                                                                                                                                                                                                                                                                                                                                                                                                                                                                                                                                                                                                                                                                                                                                                                                                                                                                                                                                                        |                                                             | Airflow                            | B23-3            | 33 900,-             |  |  |  |  |
|                                                                                                                                                                                                                                                                                                                                                                                                                                                                                                                                                                                                                                                                                                                                                                                                                                                                                                                                                                                                                                                                                                                                                                                                                                                                                                                                                                                                                                                                                                                                                                                                                                                                                                                                                                                                                                                                                                                                                                                                                                                                                                                               |                                                             | Smooth profile                     | B23-3S           | 33 900,-             |  |  |  |  |
|                                                                                                                                                                                                                                                                                                                                                                                                                                                                                                                                                                                                                                                                                                                                                                                                                                                                                                                                                                                                                                                                                                                                                                                                                                                                                                                                                                                                                                                                                                                                                                                                                                                                                                                                                                                                                                                                                                                                                                                                                                                                                                                               | Mounting kit for low bumper                                 | Airflow                            | 80212<br>B23-5   | 33 900,-             |  |  |  |  |
|                                                                                                                                                                                                                                                                                                                                                                                                                                                                                                                                                                                                                                                                                                                                                                                                                                                                                                                                                                                                                                                                                                                                                                                                                                                                                                                                                                                                                                                                                                                                                                                                                                                                                                                                                                                                                                                                                                                                                                                                                                                                                                                               |                                                             | Smooth profile                     | B23-5S           | 33 900,-             |  |  |  |  |
|                                                                                                                                                                                                                                                                                                                                                                                                                                                                                                                                                                                                                                                                                                                                                                                                                                                                                                                                                                                                                                                                                                                                                                                                                                                                                                                                                                                                                                                                                                                                                                                                                                                                                                                                                                                                                                                                                                                                                                                                                                                                                                                               | Mounting kit for high bumper                                |                                    | 80214            |                      |  |  |  |  |
|                                                                                                                                                                                                                                                                                                                                                                                                                                                                                                                                                                                                                                                                                                                                                                                                                                                                                                                                                                                                                                                                                                                                                                                                                                                                                                                                                                                                                                                                                                                                                                                                                                                                                                                                                                                                                                                                                                                                                                                                                                                                                                                               |                                                             |                                    |                  |                      |  |  |  |  |