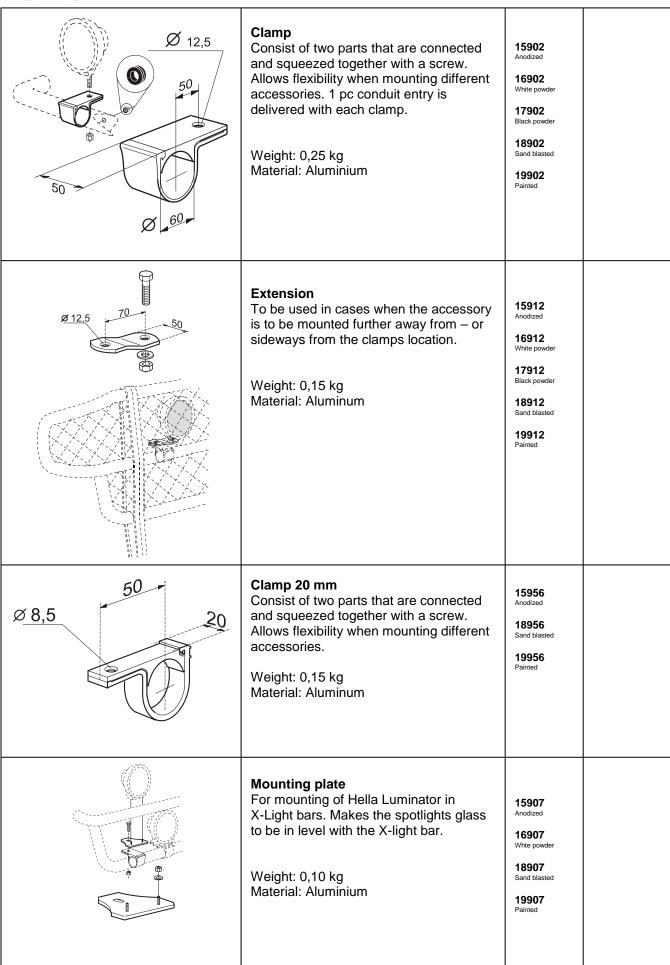

# Angled extension

For mounting warning beacons on Top-bars. The four holes give you many choices for the best location of the beacon.

Weight: 0,15 kg Material: Aluminum