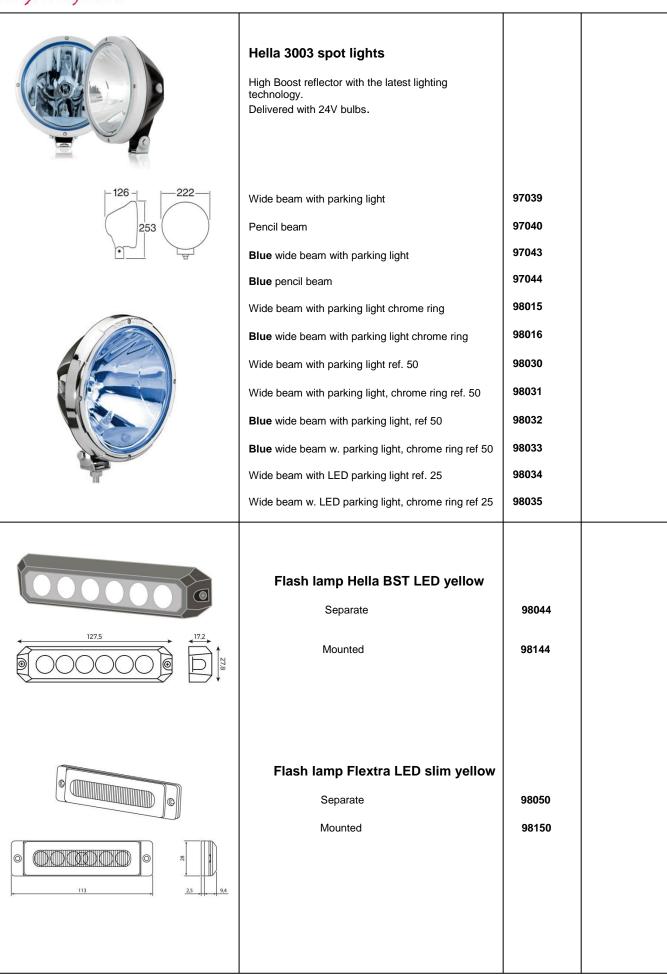

### Angled 50°

15947

16947

17947

Black powder

18947

19947

| navays are are provided |                                                                                        | , ,                     |
|-------------------------|----------------------------------------------------------------------------------------|-------------------------|
|                         | Universal fitting For roof signs / light bars                                          | 20409<br>Anodized black |
|                         | Delivered in a set of two brackets and screws.                                         |                         |
| Ø 11 500                | Weight: 0,60 kg<br>Material: Aluminum                                                  |                         |
| Ø9<br>Ø 11              |                                                                                        |                         |
| 150                     | Bracket for accessories To be fitted on Scania 4-, R-, G-, P- and T-series roof rails. | 17920<br>Black powder   |
| 110                     | Weight: 0,30 kg<br>Material: Aluminum                                                  |                         |
|                         |                                                                                        |                         |
|                         |                                                                                        |                         |
|                         | Elevation set for roof sign                                                            |                         |
|                         | For Scanias C19N cabin.  Delivered in a set of two brackets with                       | 17921<br>Black powder   |
|                         | screws and distances.  Weight: 1,20 kg                                                 |                         |
|                         | Material: Aluminum  Note! Excl. Clamps!                                                |                         |
|                         |                                                                                        |                         |
|                         | Rotation beacon Hella KL-Rotafix Fits mounting plate 170 mm Delivered                  | 97016                   |
|                         | incl. 24V bulb                                                                         |                         |
|                         |                                                                                        |                         |
|                         |                                                                                        |                         |