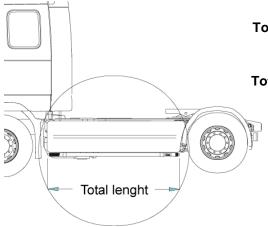

## Sideliner

Total length / side 0 - 2500 mm

Smooth profile S-1S

Total lenght / side 2501 - 5000 mm

Smooth profile S-2S

| As standard the accessories are supplied <b>anodized</b> in silver color.  Products can also be supplied <b>sand blasted</b> for your own lacquering, no additional charge, or <b>powder coated</b> in black or white color or <b>lacquered</b> in your own personal color, ask us for a quote. |  |  |  |  |  |
|-------------------------------------------------------------------------------------------------------------------------------------------------------------------------------------------------------------------------------------------------------------------------------------------------|--|--|--|--|--|
| <b>Brackets</b> comes standard powder coated black, but is possible to get painted in the same color as the front protection                                                                                                                                                                    |  |  |  |  |  |
| Note! Catwalks come anodized only.                                                                                                                                                                                                                                                              |  |  |  |  |  |
| FURTHER INFORMATION about our accessories for mounting of, for example, lights can be found in our folder                                                                                                                                                                                       |  |  |  |  |  |
| "Accessories"                                                                                                                                                                                                                                                                                   |  |  |  |  |  |
|                                                                                                                                                                                                                                                                                                 |  |  |  |  |  |
|                                                                                                                                                                                                                                                                                                 |  |  |  |  |  |
|                                                                                                                                                                                                                                                                                                 |  |  |  |  |  |
|                                                                                                                                                                                                                                                                                                 |  |  |  |  |  |
|                                                                                                                                                                                                                                                                                                 |  |  |  |  |  |
|                                                                                                                                                                                                                                                                                                 |  |  |  |  |  |
|                                                                                                                                                                                                                                                                                                 |  |  |  |  |  |
|                                                                                                                                                                                                                                                                                                 |  |  |  |  |  |
|                                                                                                                                                                                                                                                                                                 |  |  |  |  |  |
|                                                                                                                                                                                                                                                                                                 |  |  |  |  |  |
|                                                                                                                                                                                                                                                                                                 |  |  |  |  |  |
|                                                                                                                                                                                                                                                                                                 |  |  |  |  |  |
|                                                                                                                                                                                                                                                                                                 |  |  |  |  |  |
|                                                                                                                                                                                                                                                                                                 |  |  |  |  |  |
|                                                                                                                                                                                                                                                                                                 |  |  |  |  |  |
|                                                                                                                                                                                                                                                                                                 |  |  |  |  |  |
|                                                                                                                                                                                                                                                                                                 |  |  |  |  |  |
|                                                                                                                                                                                                                                                                                                 |  |  |  |  |  |
|                                                                                                                                                                                                                                                                                                 |  |  |  |  |  |