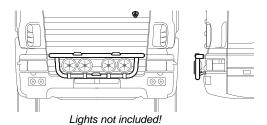

## X-Bar complete with mounting kit and 4 clamps

Lights not included!

For **R**, **P** and **T** 

Smooth profile

H22-3