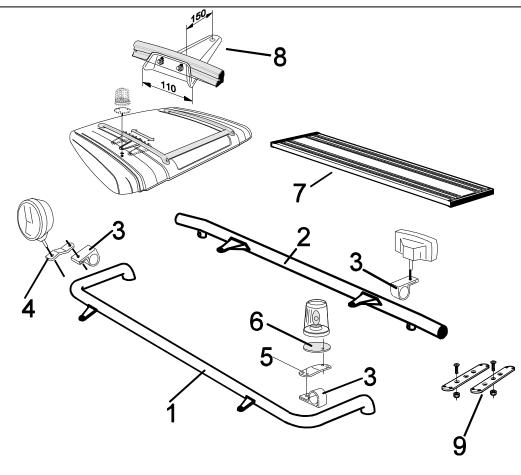

| 1 | Top-Bar, with mounting kit                                  |                  |                |                |
|---|-------------------------------------------------------------|------------------|----------------|----------------|
|   | for C14L and C19L                                           |                  | Smooth profile | G22-1          |
|   | for C19N                                                    |                  | Smooth profile | G22-2          |
|   | for <b>C19T</b>                                             |                  | Smooth profile | G22-3          |
| 2 | Rear Top-Bar, with mounting kit                             |                  |                |                |
|   | for C14L and C19L                                           |                  | Smooth profile | G22-5          |
|   | for C19N and C19T                                           |                  | Smooth profile | G22-4          |
| 3 | Clamp                                                       |                  |                | 15902          |
| 4 | Extension                                                   |                  |                | 15912          |
| 5 | Angled extension                                            | 8° (for G22-1)   |                | 15945          |
|   |                                                             | 17° (for G22-2)  |                | 15946          |
|   |                                                             | 50° (for G22-3)  |                | 15947          |
| 6 | Mounting plate for beacon                                   | Ø150mm<br>Ø165mm |                | 15915<br>15917 |
|   |                                                             | Ø240mm           |                | 15917          |
| 7 | Catwalk with fittings                                       |                  |                | 15938          |
| 8 | Mounting bracket for accessories to fit original roof rails |                  |                | 17920          |
| 9 | Universal fitting for roof signs / roof light bars          |                  |                | 20409          |
|   |                                                             |                  |                |                |