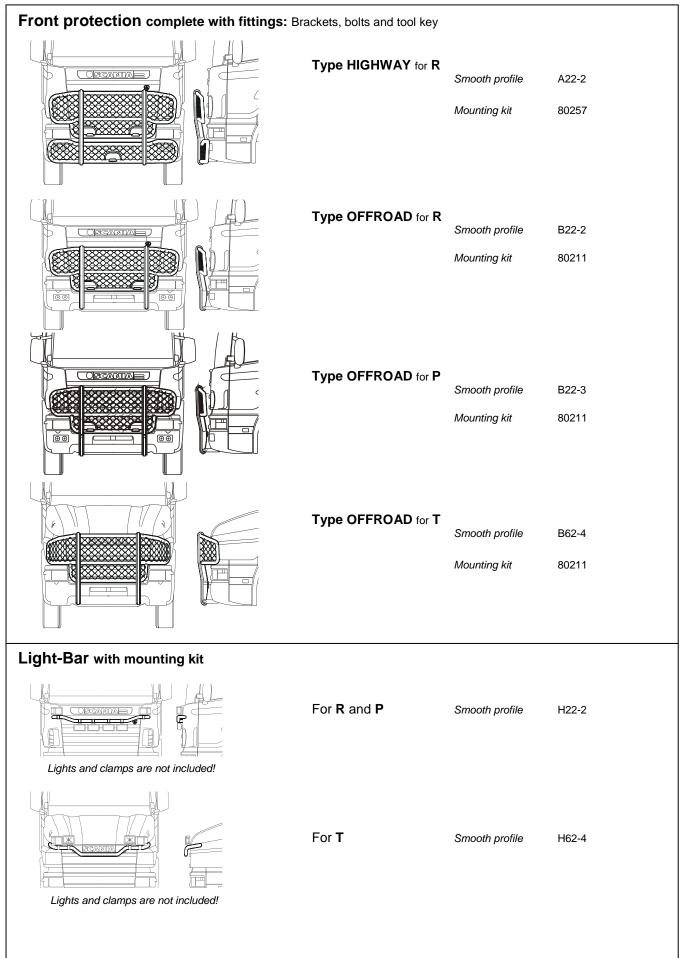

| 1 | Top-Bar, with mounting kit                                  |                  |                |                |
|---|-------------------------------------------------------------|------------------|----------------|----------------|
|   | for C14L and C19L                                           |                  | Smooth profile | G22-1          |
|   | for C19N                                                    |                  | Smooth profile | G22-2          |
|   | for <b>C19T</b>                                             |                  | Smooth profile | G22-3          |
| 2 | Rear Top-Bar, with mounting kit                             |                  |                |                |
|   | for C14L and C19L                                           |