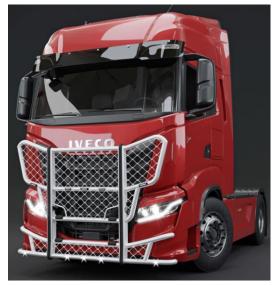

## Front protection complete with fittings: Brackets, bolts and tool key

## Type **HIGHWAY**

Smooth profile

A54-1S

Mounting kit

80554