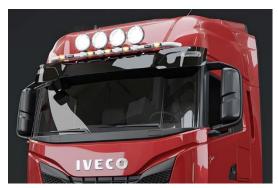

## Top-Bar, with mounting kit

## For AS High cab (ActiveSpace)

Smooth profile

G54-1S

| Clamp                                              |                                  | 15902                   |
|----------------------------------------------------|----------------------------------|-------------------------|
| Extension                                          |                                  | 15912                   |
| Mounting plate for beacon                          | Ø 150 mm<br>Ø 165 mm<br>Ø 240 mm | 15915<br>15917<br>15916 |
| Universal fitting for roof signs / roof light bars |                                  | 20409                   |