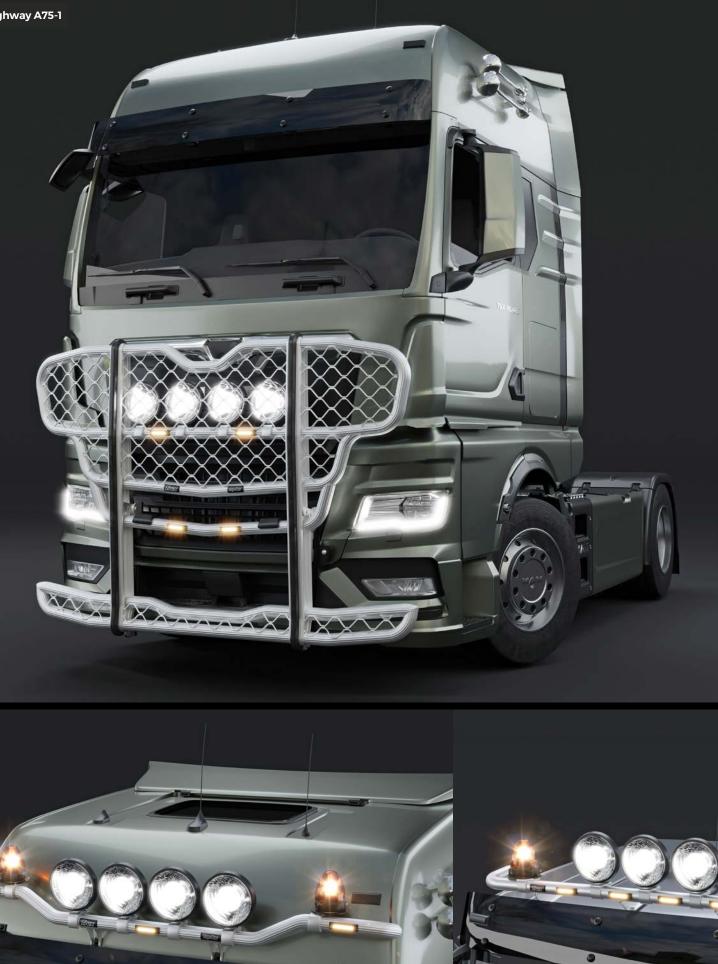

## **PRODUCT RANGE**

| A75-1                           | Highway<br>Estimated fitting time:<br>Ihour<br>Overhang of vehicle:<br>260 mm<br>Weight: 50 kg    | P      | <b>G73-6</b><br>Fits:<br>GN cab                          | Rear Top-Bar<br>Estimated fitting time:<br>0.5 hour<br>Weight: 4 kg                              | J J                                   |
|---------------------------------|---------------------------------------------------------------------------------------------------|--------|----------------------------------------------------------|--------------------------------------------------------------------------------------------------|---------------------------------------|
| <b>B73-1</b><br>Fits: Kipper    | Offroad<br>Estimated fitting time:<br>1 hour<br>Overhang of vehicle:<br>260 mm<br>Weight: 42.5 kg |        | <b>E73-2</b><br>Fits:<br>GN cab                          | Spacing tube<br>Estimated fitting time:<br>0,5 hour<br>Weight: 3 kg                              | i i i i i i i i i i i i i i i i i i i |
| <b>G73-1</b><br>Fits:<br>GM cab | Top-Bar<br>Estimated fitting time:<br>0,5 hour<br>Weight: 5 kg                                    |        | H73-3                                                    | Light-Bar<br>Estimated fitting time:<br>1 hour<br>Overhang of vehicle:<br>140 mm<br>Weight: 4 kg |                                       |
| <b>G73-2</b><br>Fits:<br>GN cab | Top-Bar<br>Estimated fitting time:<br>0,5 hour<br>Weight: 5 kg                                    | - 3999 | <b>S-1</b><br>0-2 500 mm<br><b>S-2</b><br>2 501-5 000 mm | Sideliner<br>Order to size required up<br>to 2.5 metres per length                               | Call States                           |
| <b>G75-1</b><br>Fits:<br>CX cab | Top-Bar<br>Estimated fitting time:<br>0,5 hour<br>Weight: 5 kg                                    | -2223- | 15935                                                    | Catwalk<br>Can be mounted together<br>with some roof mounting.                                   |                                       |
| <b>G75-2</b><br>Fits:<br>CX cab | Top-Bar<br>Estimated fitting time:<br>0,5 hour<br>Weight: 9,3 kg                                  | 6000   |                                                          |                                                                                                  |                                       |

FITTING TIME IS EXCLUDING WIRING. THE WEIGHTS INDICATED ARE FOR THE BAR ONLY - EXCLUDES ACCESSORIES