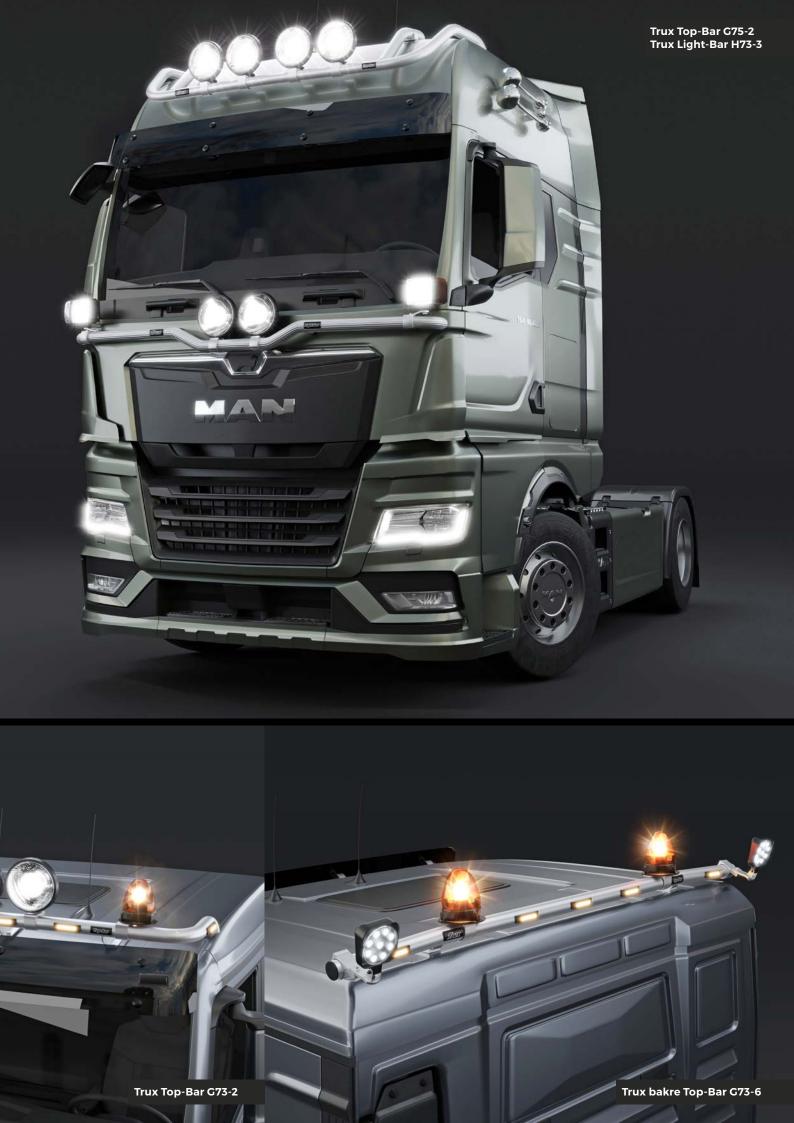

## **PRODUCT RANGE**

| A75-1                           | Highway<br>Estimated fitting time:<br>Ihour<br>Overhang of vehicle:<br>260 mm<br>Weight: 50 kg    | P      | <b>G73-6</b><br>Fits:<br>GN cab                          | Rear Top-Bar<br>Estimated fitting time:<br>0.5 hour<br>Weight: 4 kg                              | J J                                   |
|---------------------------------|---------------------------------------------------------------------------------------------------|--------|----------------------------------------------------------|--------------------------------------------------------------------------------------------------|---------------------------------------|
| <b>B73-1</b><br>Fits: Kipper    | Offroad<br>Estimated fitting time:<br>1 hour<br>Overhang of vehicle:<br>260 mm<br>Weight: 42.5 kg |        | <b>E73-2</b><br>Fits:<br>GN cab                          | Spacing tube<br>Estimated fitting time:<br>0,5 hour<br>Weight: 3 kg                              | i i i i i i i i i i i i i i i i i i i |
| <b>G73-1</b><br>Fits:<br>GM cab | Top-Bar<br>Estimated fitting time:<br>0,5 hour<br>Weight: 5 kg                                    |        | H73-3                                                    | Light-Bar<br>Estimated fitting time:<br>1 hour<br>Overhang of vehicle:<br>140 mm<br>Weight: 4 kg |                                       |
| <b>G73-2</b><br>Fits:<br>GN cab | Top-Bar<br>Estimated fitting time:<br>0,5 hour<br>Weight: 5 kg                                    | - 3999 | <b>S-1</b><br>0-2 500 mm<br><b>S-2</b><br>2 501-5 000 mm | Sideliner<br>Order to size required up<br>to 2.5 metres per length                               | Call States                           |
| <b>G75-1</b><br>Fits:<br>CX cab | Top-Bar<br>Estimated fitting time:<br>0,5 hour<br>Weight: 5 kg                                    | -2223- | 15935                                                    | Catwalk<br>Can be mounted together<br>with some roof mounting.                                   |                                       |
| <b>G75-2</b><br>Fits:<br>CX cab | Top-Bar<br>Estimated fitting time:<br>0,5 hour<br>Weight: 9,3 kg                                  | 6000   |                                                          |                                                                                                  |                                       |

FITTING TIME IS EXCLUDING WIRING. THE WEIGHTS INDICATED ARE FOR THE BAR ONLY - EXCLUDES ACCESSORIES