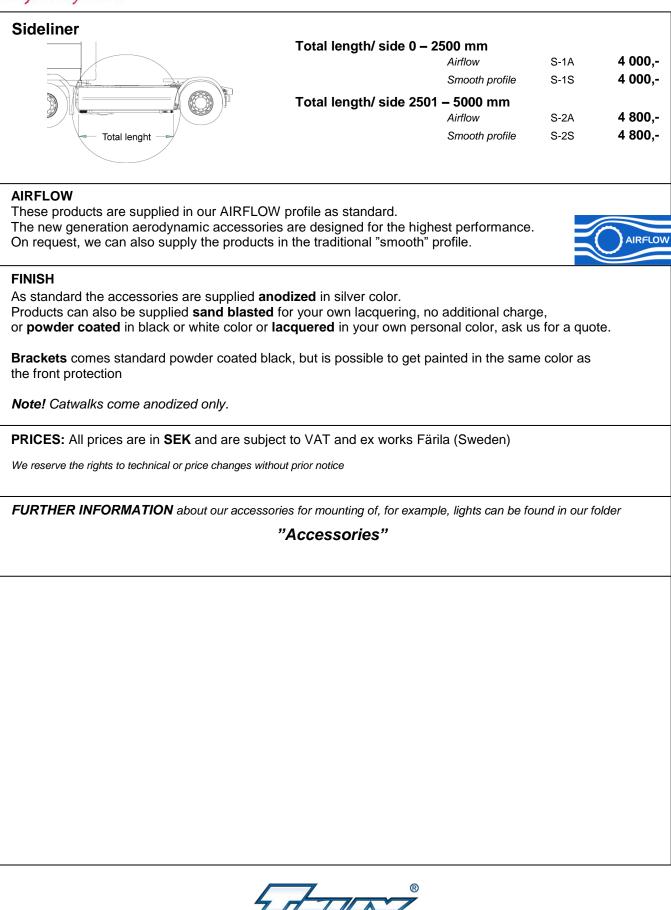

250,-              |
|                                                           |                                                     | Ø 240 mm |                           | 15916           | 280,-              |
| Pos. 8                                                    |                                                     |          |                           | 17920           | 900,-              |
| Pos. 9 Universal fitting for roof signs / roof light bars |                                                     |          | 20409                     | 530,-           |                    |
|                                                           |                                                     |          |                           |                 |                    |