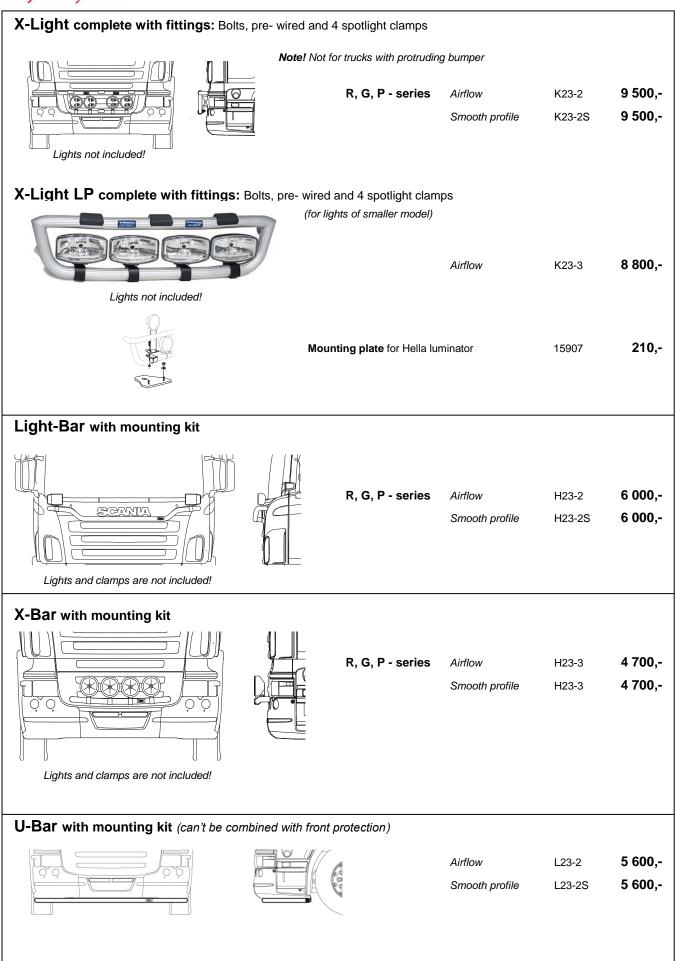

| B23-5           | 36 900,-             |  |  |
|                          | Manuativa littan bint burner                                | Smooth profile                                                                                           | B23-5S          | 36 900,-             |  |  |
|                          | Mounting kit for high bumper                                |                                                                                                          | 80214           |                      |  |  |
|                          |                                                             |                                                                                                          |                 |                      |  |  |







|                                                           |                                                     | 9 2      |                           |                 |                    |
|-----------------------------------------------------------|-----------------------------------------------------|----------|---------------------------|-----------------|--------------------|
|                                                           |                                                     |          |                           |                 |                    |
| Pos. 1                                                    | Top-Bar with mounting kit<br>for C14L, C16L and C1s | וב       | Airflow                   | G23-1           | 5 900,-            |
|