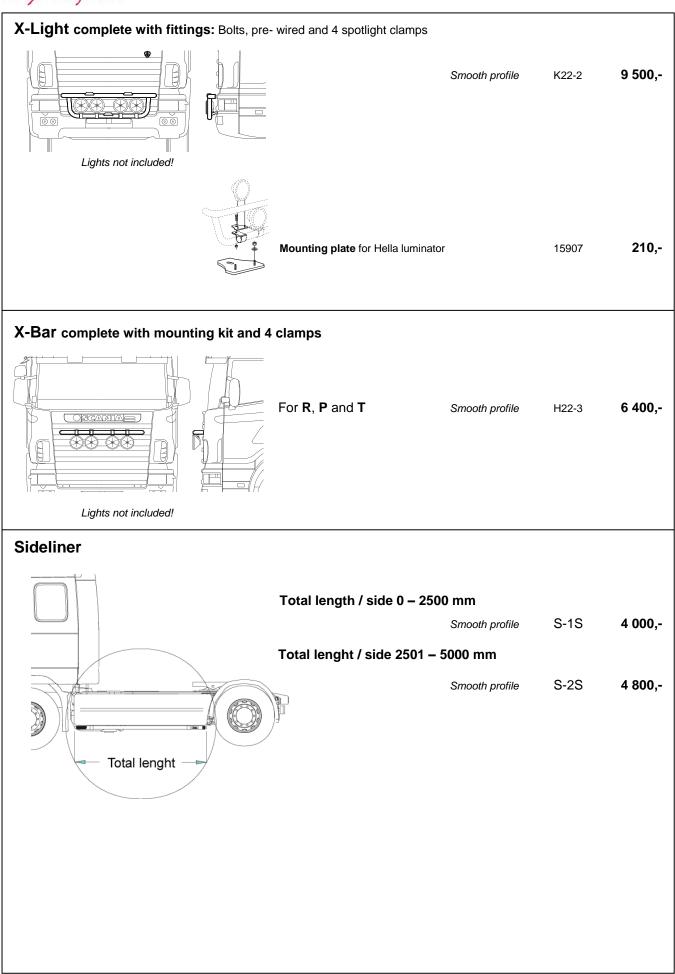

| Type OFFROAD for P        | Smooth profile<br>Mounting kit | B22-3<br>80211 | 35 000,- |
|                                                                       | Type OFFROAD for T        | Smooth profile<br>Mounting kit | B62-4<br>80211 | 37 500,- |
| Light-Bar with mounting kit                                           | For <b>R</b> and <b>P</b> | Smooth profile                 | H22-2          | 6 000,-  |
| Lights and clamps are not included!                                   | For <b>T</b>              | Smooth profile                 | H62-4          | 6 400,-  |
|                                                                       |                           |                                |                |          |











## FINISH

As standard the accessories are supplied **anodized** in silver color. Products can also be supplied **sand blasted** for your own lacquering, no additional charge, or **powder coated** in black or white color or **lacquered** in your own personal color, ask us for a quote.

**Brackets** comes standard powder coated black, but is possible to get painted in the same color as the front protection

Note! Catwalks come anodized only.

**PRICES:** All prices are in **SEK** and are subject to VAT and ex works Färila (Sweden)

We reserve the rights to technical or price changes without prior notice

FURTHER INFORMATION about our accessories for mounting of, for example, lights can be found in our folder

## "Accessories"