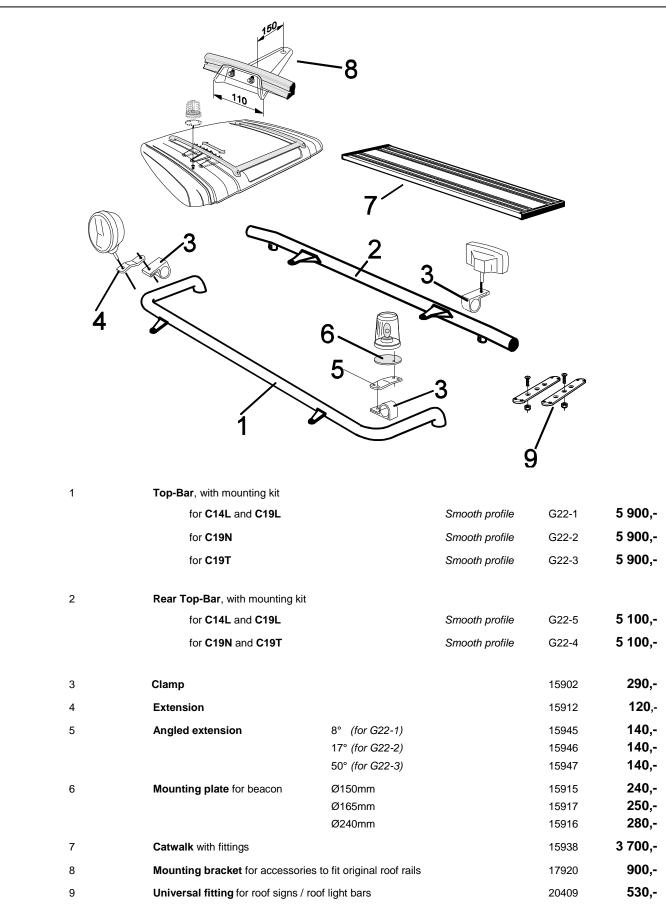

| Type OFFROAD for P        | Smooth profile<br>Mounting kit | B22-3<br>80211 | 35 000,- |
|                                                                       | Type OFFROAD for T        | Smooth profile<br>Mounting kit | B62-4<br>80211 | 37 500,- |
| Light-Bar with mounting kit                                           | For <b>R</b> and <b>P</b> | Smooth profile                 | H22-2          | 6 000,-  |
| Lights and clamps are not included!                                   | For <b>T</b>              | Smooth profile                 | H62-4          | 6 400,-  |
|                                                                       |                           |                                |                |          |











## FINISH

As standard the accessories are supplied **anodized** in silver color. Products can also be supplied **sand blasted** for your own lacquering, no additional charge, or **powder coated** in black or white color or **lacquered** in your own personal color, ask us for a quote.

**Brackets** comes standard powder coated black, but is possible to get painted in the same color as the front protection

Note! Catwalks come anodized only.

**PRICES:** All prices are in **SEK** and are subject to VAT and ex works Färila (Sweden)

We reserve the rights to technical or price changes without prior notice

FURTHER INFORMATION about our accessories for mounting of, for example, lights can be found in our folder

## "Accessories"