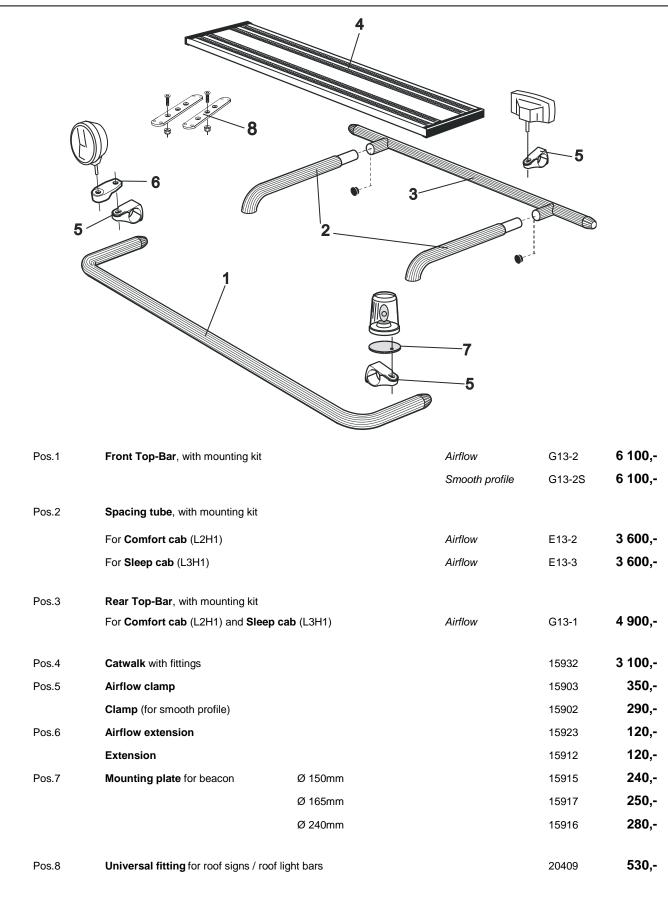

| Always in the frontline                                                                                                                                                                                                                                                                                              |                                         |                                           |                          |                      |
|----------------------------------------------------------------------------------------------------------------------------------------------------------------------------------------------------------------------------------------------------------------------------------------------------------------------|-----------------------------------------|-------------------------------------------|--------------------------|----------------------|
| Front protection complete with fitting                                                                                                                                                                                                                                                                               | <b>gs:</b> Brackets, bolts and tool key |                                           |                          |                      |
|                                                                                                                                                                                                                                                                                                                      | Type <b>OFFROAD</b>                     | Airflow<br>Smooth profile<br>Mounting kit | B13-2<br>B13-2S<br>80119 | 35 000,-<br>35 000,- |
| X-Light complete with fittings: Bolts, pre                                                                                                                                                                                                                                                                           | - wired and 4 spotlight clamps          |                                           |                          |                      |
|                                                                                                                                                                                                                                                                                                                      |                                         | Airflow<br>Smooth profile                 | K13-2<br>K13-2           | 9 500,-<br>9 500,-   |
| Lights not included!                                                                                                                                                                                                                                                                                                 | Mounting plate for Hella luminator      |                                           | 15907                    | 210,-                |
| Light-Bar with mounting kitImage: Colspan="2">Image: Colspan="2"Lights and clamps are not included! |                                         | Airflow                                   | H13-2                    | 6 000,-              |