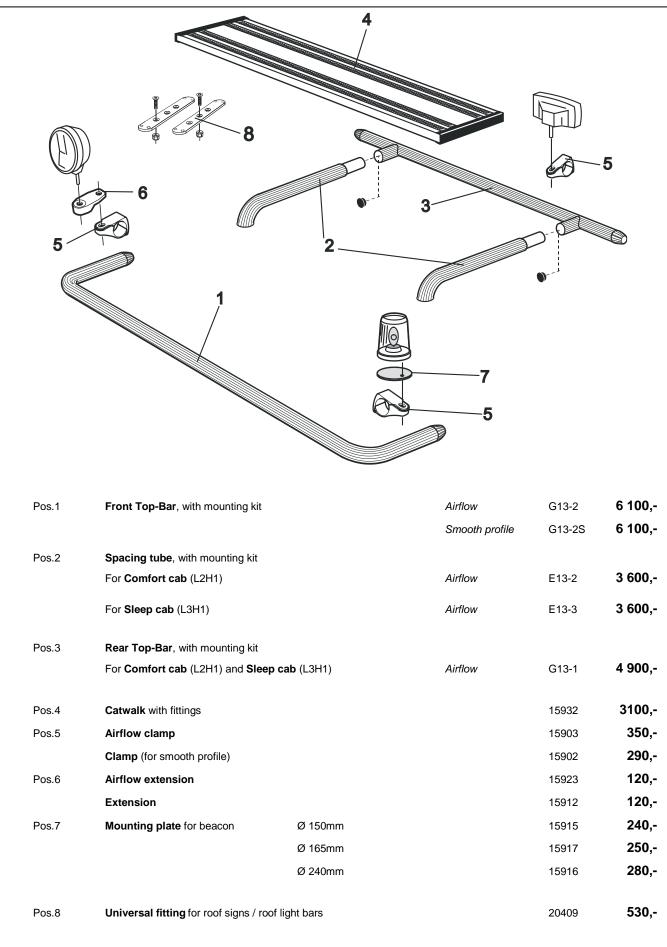

|                                 |                                           |                          |                      |



Page 2 of 3





| Price list                                                                                                        | t Volvo FE3 (2014-)            | Page 3 of 3              |              | January 202 |
|-------------------------------------------------------------------------------------------------------------------|--------------------------------|--------------------------|--------------|-------------|
| Sideliner                                                                                                         |                                |                          |              |             |
|                                                                                                                   | Total length / side 0 -        | - 2500 mm