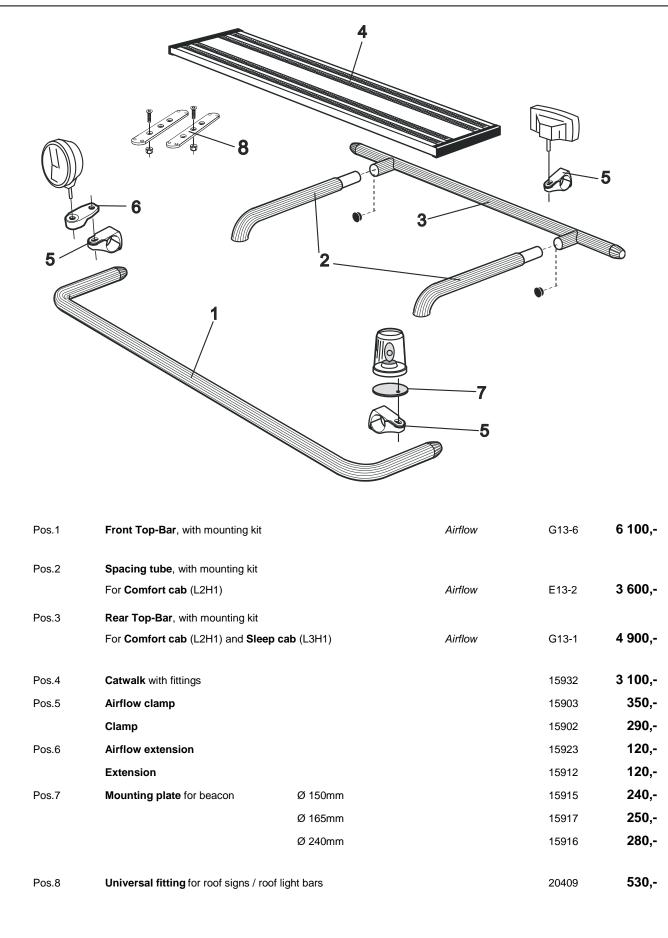

## $\label{eq:Front protection complete with fittings: Brackets, bolts and tool key$ Type **OFFROAD** 32 600,-B13-6 Airflow 32 600,-Smooth profile B13-6S Mounting kit 80118 Light-Bar with mounting kit 6 000,-H13-6 Airflow Lights and clamps are not included!