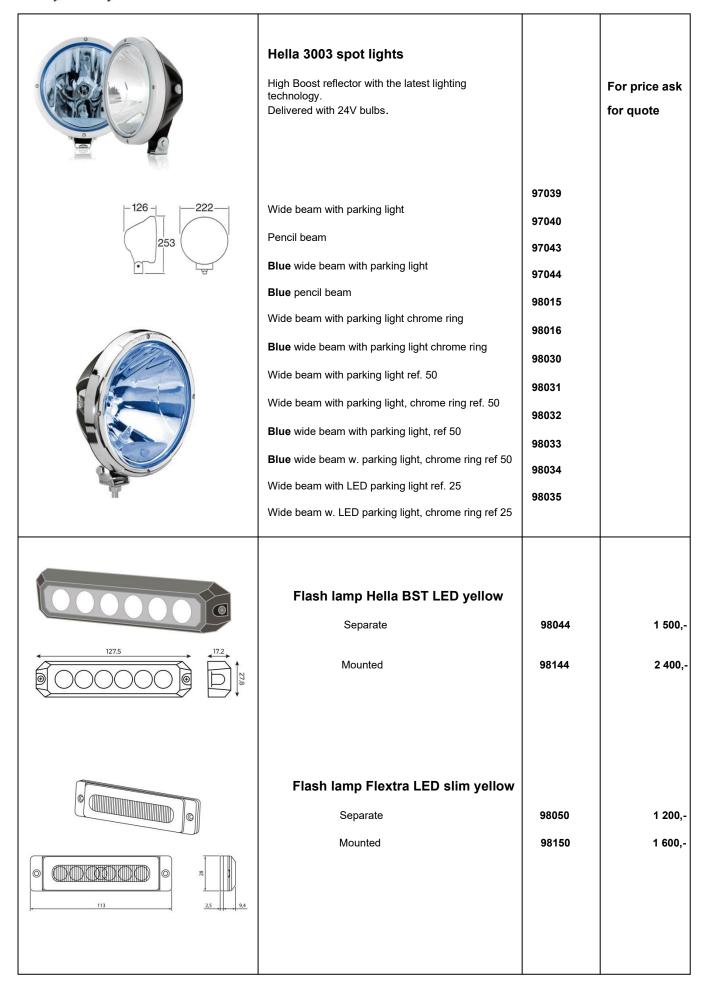

|     | Mounted spot lights, delivered with bulbs and connected wires  Hella 3003 wide/parking light Hella 3003 pencilbeam Hella 3003 Blue wide/parking light Hella 3003 Blue pencilbeam Hella 3003 wide/parking light, chrome ring Hella 3003 Blue wide/parking light, chrome ring | 97139<br>97140<br>97143<br>97144<br>98115<br>98116 | For price ask<br>for quote |
|-----|-----------------------------------------------------------------------------------------------------------------------------------------------------------------------------------------------------------------------------------------------------------------------------|----------------------------------------------------|----------------------------|
|     | Hella 3003 ref.50 with parking light Hella 3003 ref.50 with park.light, chrome ring Hella 3003 Blue ref.50 with parking light Hella 3003 Blue ref.50 with park.light, chrome ring Hella 3003 with LED park.light ref.25 Hella 3003 with LED park.light ref.25 chrome ring   | 98130<br>98131<br>98132<br>98133<br>98134<br>98135 |                            |
| NBB | NBB Alpha 225 LED  Spotlights with high-performance diodes.  Diam.: 225 mm Weight: 2,5 kg Volt: 10-30 V Watt: 50 W  Wide (Ref 50) Pencil  Mounted wide (Ref 50) Mounted pencil                                                                                              | 98092<br>98093<br>98192<br>98193                   | ask for quote              |
|     |                                                                                                                                                                                                                                                                             |                                                    |                            |