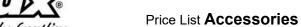

| Ø 12,5  50  Ø 60 | Clamp Consist of two parts that are connected and squeezed together with a screw. Allows flexibility when mounting different accessories. 1 pc conduit entry is delivered with each clamp.  Weight: 0,25 kg Material: Aluminium | 15902<br>Anodized<br>16902<br>White powder<br>17902<br>Black powder<br>18902<br>Sand blasted<br>19902<br>Painted | 290,-<br>300,-<br>300,-<br>290,-<br>300,- |
|------------------|---------------------------------------------------------------------------------------------------------------------------------------------------------------------------------------------------------------------------------|------------------------------------------------------------------------------------------------------------------|-------------------------------------------|
| Ø 12,5 70 50     | Extension To be used in cases when the accessory is to be mounted further away from – or sideways from the clamps location.  Weight: 0,15 kg Material: Aluminum                                                                 | 15912<br>Anodized<br>16912<br>White powder<br>17912<br>Black powder<br>18912<br>Sand blasted<br>19912<br>Painted | 120,-<br>130,-<br>130,-<br>120,-<br>130,- |
| Ø 8,5 20         | Clamp 20 mm Consist of two parts that are connected and squeezed together with a screw. Allows flexibility when mounting different accessories.  Weight: 0,15 kg Material: Aluminum                                             | 15956<br>Anodized<br>18956<br>Sand blasted<br>19956<br>Painted                                                   | 220,-<br>220,-<br>230,-                   |
|                  | Mounting plate For mounting of Hella Luminator in X-Light bars. Makes the spotlights glass to be in level with the X-light bar.  Weight: 0,10 kg Material: Aluminium                                                            | 15907<br>Anodized<br>16907<br>Whte powder<br>18907<br>Sand blasted<br>19907<br>Painted                           | 210,-<br>220,-<br>210,-<br>220,-          |